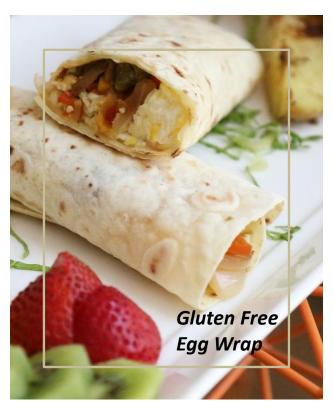

#### Yummy Egg Sandwich 48QR

Open Face Sandwich with 2 Eggs, Bacon & Melted Cheese on Rustic Bread.

Gluten Free Egg Wrap Scrambled Eggs, Bell Peppers, Gluten- Free Bread, Baked Potatoes, Seasonal Fruits.