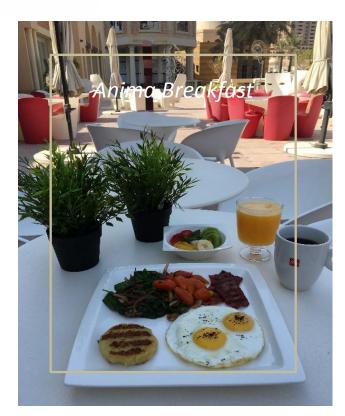

#### Anima Breakfast (2 Eggs)

**75 QR** 

Croissant, Jam, Butter, Choice of Eggs: Scrambled, Sunny Side Up, Boiled Egg or Plain Omelette, Hash Browns, Turkey Bacon, Spinach, Mushrooms, Cherry tomatos, Seasonal Fruit plate, Served with One Cup of Tea or Coffee and Fresh Orange Juice.