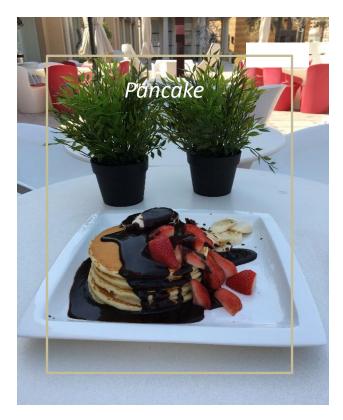

Power Breakfast 60 QR

Buckwheat, Rice Milk, Dried Apricots,
Dates, Walnuts, Cinnamon, served with

Pistachio & Fresh Berries.

Pancakes 30 QR

Pancakes with Choice of Strawberry or Banana & Maple Syrup or Chocolate