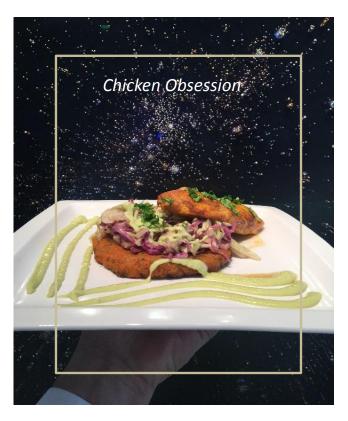

Chicken Obsession 85 QR

Chicken Breast, Sweet Potatoes, White & Red Cabbage, Avocado

Saffron Prawn Stew 85 QR

Aromatic Saffron Prawns & Steamed Rice

Baked Chicken Escalope 75 QR Milanaise

Served with Baby Spinach, Choice of Penne Arrabiata or Fries