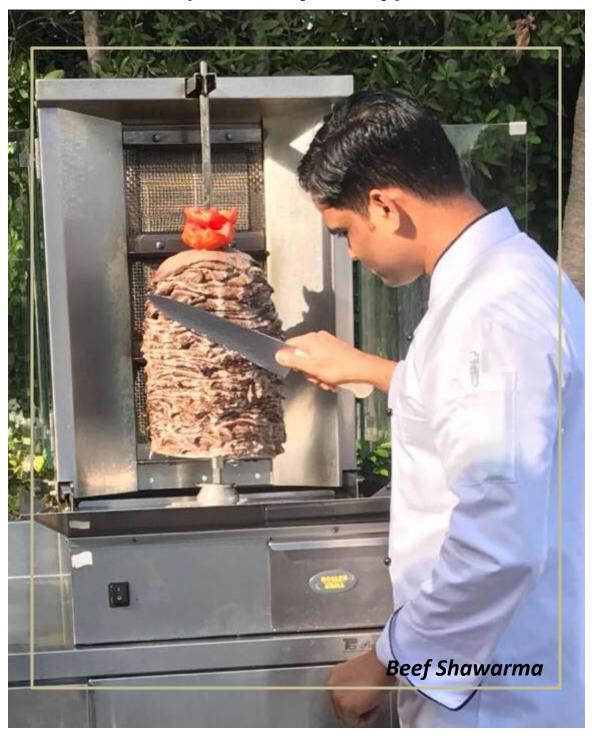

# SHAWARMA (Saturdays Only)

Beef or Chicken with Fries

| Shawarma Sandwich          | 37 QR |
|----------------------------|-------|
| Beef or Chicken with Fries |       |
| Shawarma Plate             | 75 OP |

# Shawarma Live Cooking Station (Saturdays Only)