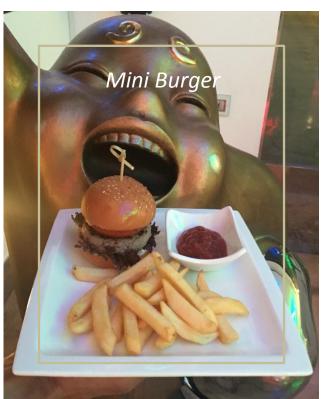

### **KIDS MENU**

| Mini Burger with Fries                | 30 QR |
|---------------------------------------|-------|
| Pasta (Spaghetti or Penne)            | 30 QR |
| Served with choice of Sauce:          |       |
| Bolognese, Neapolitan, Cream & Cheese |       |