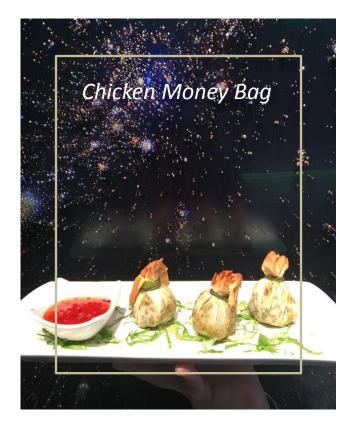

### **APPETIZERS**

| Soup of The Day                                                         | 30 QR |
|-------------------------------------------------------------------------|-------|
| Fish Soup Hamour                                                        | 45 QR |
| Chicken Money Bag (Baked)<br>Served with Sweet Chili Sauce              | 44 QR |
| <b>Chicken Satay Thai Style</b> (Baked) Served with Peanut Butter Sauce | 44 QR |
| <b>Vegetable Spring Rolls</b> (Baked)<br>Served with Sweet Chili Sauce  | 40 QR |
| Smoked Salmon Served with Sour Cream Sauce                              | 65 QR |