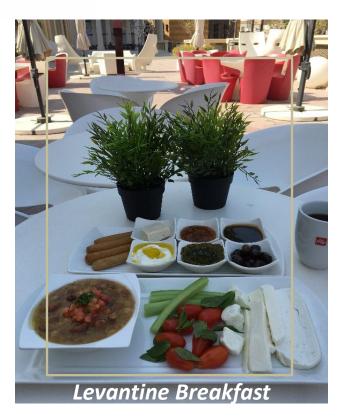

#### **Levantine Delicacies**

70 QR

Zaatar, Labneh, Molasses, Halawa, Kaak, Fig Jam, Olives , Tomato, Cucumber, Selection of Cheese (Akkawi, Nabulsi, Halloumi) Fresh Pita Bread with a Choice of Foul or Eggs, Tea or Coffee.