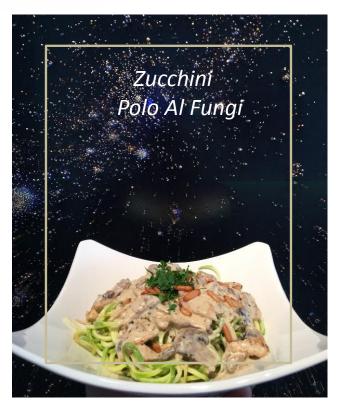

**Zucchini Polo Al Fungi**Fresh zucchini, chicken, fresh cream, mushrooms

Beetroot Al Pesto 50 QR Fresh beetroot, Pesto Sauce

Beetroot Aglio e olio Fresh Beetroot, Feta cheese, garlic, walnuts

| <b>Spaghetti Al Pesto</b> Pesto Sauce & Parmesan Cheese     | 50 QR |
|-------------------------------------------------------------|-------|
| Penne Arabiata<br>Spicy Tomato Sauce & parmesan Cheese      | 50 QR |
| Fettuccini Polo Al Fungi<br>Chicken, Cream Sauce, Mushrooms | 55 QR |