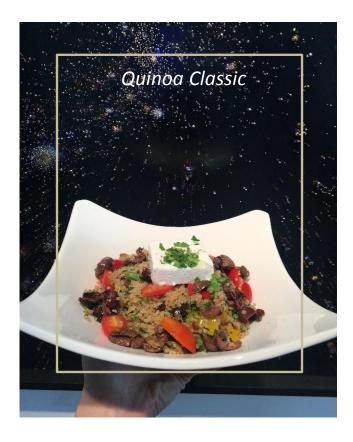

### **SALADS**

Quinoa Classic 70 QR

Sautéed Red and Yellow Bell Pepper, Green Beans, Quinoa, Feta Cheese, Ginger Black Olives, Coriander

Exotic Black Quinoa 75 QR
Black Quinoa, Avocado, Spring Onion,
Cherry Tomato, Sweet Corn, Coriander