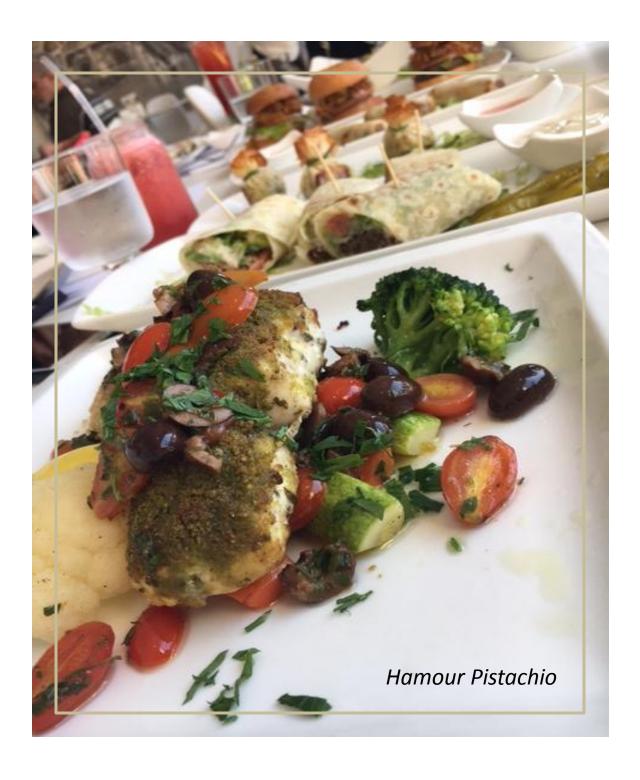

### **MAIN COURSE**

Beef Salsa 85 QR

Beef Tenderloin, Bell Peppers, Onion, Baked Potatoes, Tomato Salsa

Hamour Pistachio Crust 140 QR

Hamour Filet, Pistachio Crust, Quinoa & Veggies

Grilled Salmon 130 QR

Aromatic Salmon, Asparagus & Baked Wedge Potatoes