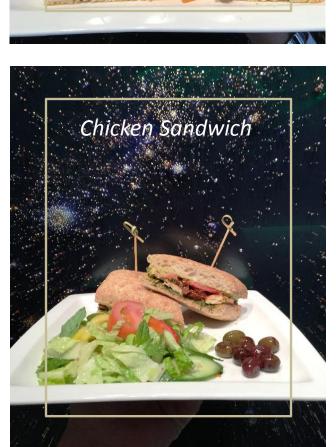

#### **Grilled Chicken Sandwich**

**52 QR** 

Grilled Chicken, Sundried tomato, Pesto Sauce, on Ciabatta Bread

Quinoa Falafel Wrap (X

**52 QR** 

Baked Sesame Quinoa Falafel, Tomato, Lettuce, Pickles with Sesame sauce on Gluten Free Bread