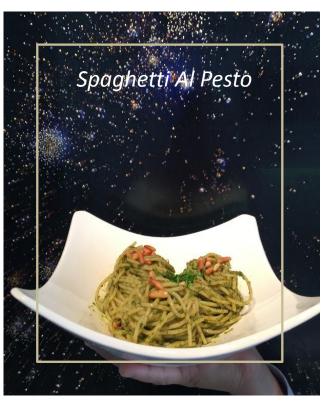

**Zucchini Polo Al Fungi**Fresh zucchini, chicken, fresh cream, mushrooms

Beetroot Al Pesto 50 QR Fresh beetroot, Pesto Sauce

Beetroot Aglio e olio Fresh Beetroot, Feta cheese, garlic, walnuts

| <b>Spaghetti Al Pesto</b> Pesto Sauce & Parmesan Cheese     | 50 QR |
|-------------------------------------------------------------|-------|
| Penne Arabiata<br>Spicy Tomato Sauce & parmesan Cheese      | 50 QR |
| Fettuccini Polo Al Fungi<br>Chicken, Cream Sauce, Mushrooms | 55 QR |