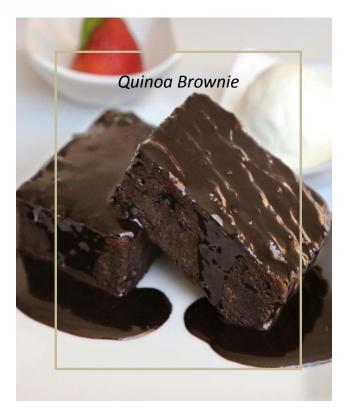

# **DESSERTS**

| Yogurt Parfait with Berries | 45 QR |
|-----------------------------|-------|
| Cheese Cake                 | 25 QR |
| Carrot Cake                 | 20 QR |
| Date Cake                   | 20 QR |
| Chocolate Fondue            | 60 QR |
| Gluten Free Brownie         | 45 QR |
| Halawa Ice-Cream            | 45 QR |
| Let's Go Nuts               | 30 QR |
|                             |       |