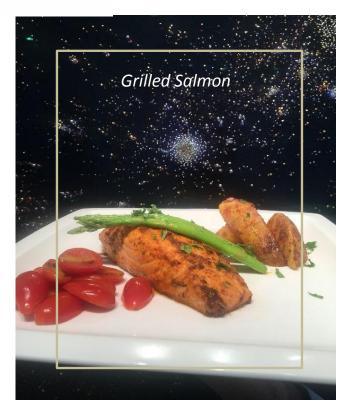

### **MAIN COURSE**

Beef Salsa 85 QR

Beef Tenderloin, Bell Peppers, Onion, Baked Potatoes, Tomato Salsa

Hamour Pistachio Crust 140 QR

Hamour Filet, Pistachio Crust, Quinoa & Veggies

Grilled Salmon 130 QR

Aromatic Salmon, Asparagus & Baked Wedge Potatoes