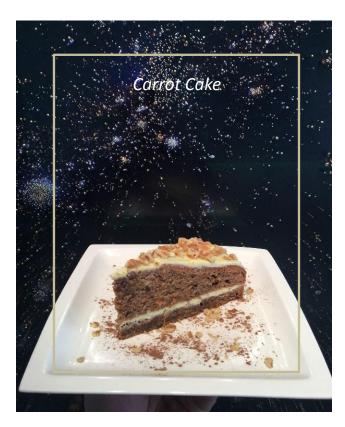

# **DESSERTS**

| Yogurt Parfait with Berries | 45 QR |
|-----------------------------|-------|
| Cheese Cake                 | 25 QR |
| Carrot Cake                 | 20 QR |
| Date Cake                   | 20 QR |
| Chocolate Fondue            | 60 QR |
| Gluten Free Brownie         | 45 QR |
| Halawa Ice-Cream            | 45 QR |
| Let's Go Nuts               | 30 QR |
|                             |       |