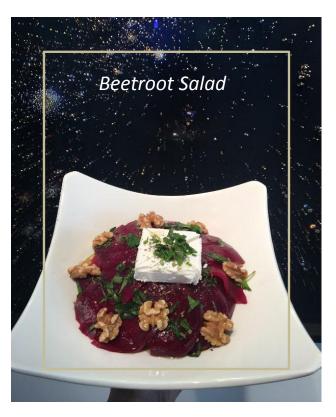

#### **Beetroot Salad**

65 QR

Beetroot, Apple, Baby Spinach, Walnuts, Mint and Feta Cheese to garnish